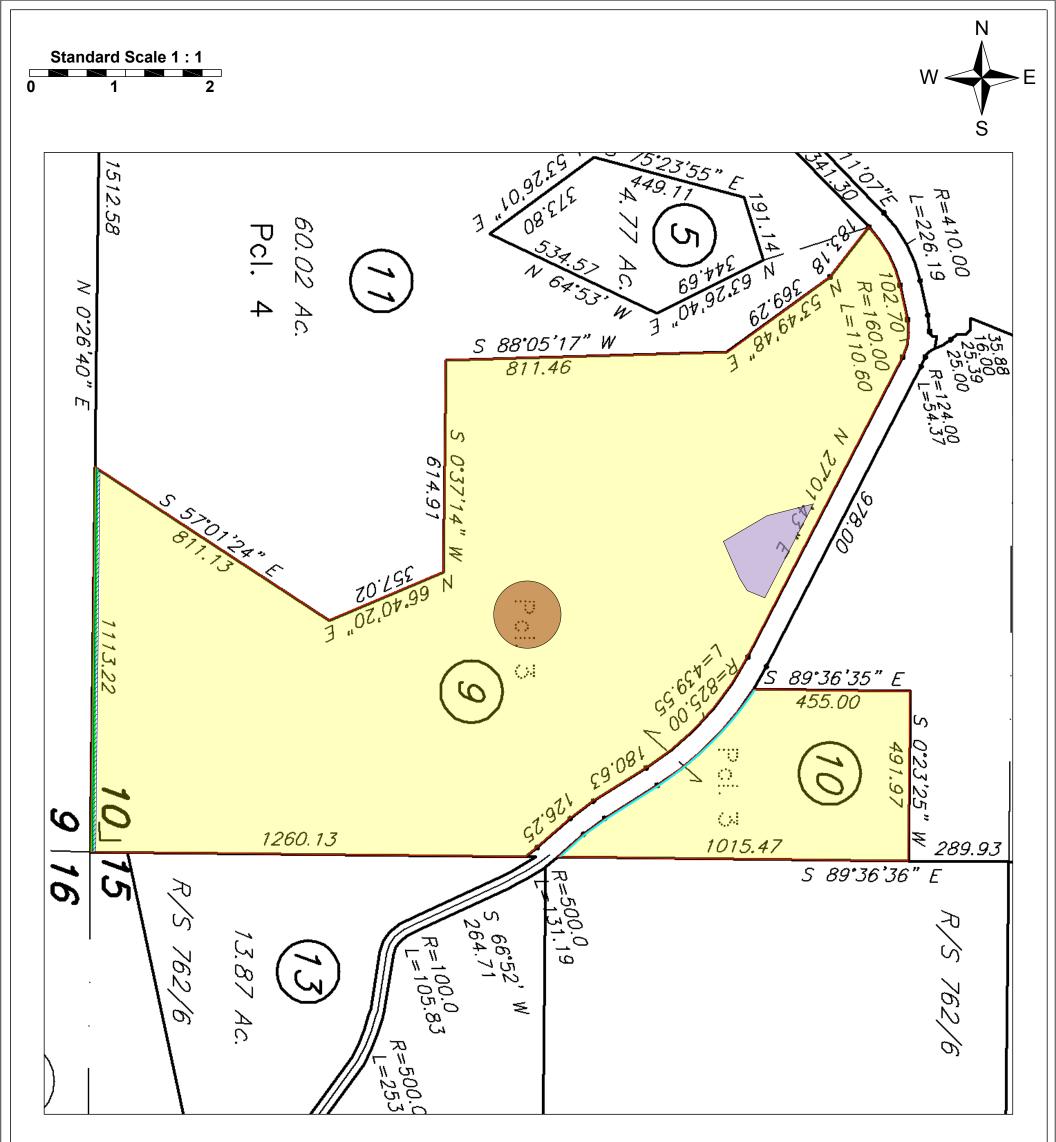

## **LEGEND**

Item No. 9 - Easement for Poles & Wires 08/30/1929, Book 237, Page 164, of Official Records Affects as described therein

Item No. 10 - Easement for Public Utilities 11/21/1944, Instrument No. B85381, Book 627, Page 22, of Official Records Said Easement is not specifically delineated and is un-locatable

Item No. 11 - Easement for Communication 10/05/1992, Instrument No. 0123580, of Official Records Affects as described therein

| Old Republic Title Company<br>151 Petaluma Blvd. So. Suite 125<br>Petaluma, CA 94952<br>(707) 763-9941 Fax: (707) 762-0473                                                                                                                           | Title Order No. 0812019172, Preliminary Report Dated as of July 22, 2020                                                                                                                                                                                                                                              | Drawing Date: 08/11/2020                           |                  |
|------------------------------------------------------------------------------------------------------------------------------------------------------------------------------------------------------------------------------------------------------|-----------------------------------------------------------------------------------------------------------------------------------------------------------------------------------------------------------------------------------------------------------------------------------------------------------------------|----------------------------------------------------|------------------|
|                                                                                                                                                                                                                                                      | Reference :                                                                                                                                                                                                                                                                                                           | Data :                                             |                  |
|                                                                                                                                                                                                                                                      | Property: 3950 I Street Extension, Petaluma, CA 94952                                                                                                                                                                                                                                                                 | Assessor's Parcel Nos. : 019-260-009-000 & 010-000 |                  |
| "Notice: This is neither a plat nor a survey. It is furnished merely<br>as a convenience to aid you in locating the land indicated hereon<br>with reference to streets and other land. No liability is assumed<br>by reason of any reliance hereon." |                                                                                                                                                                                                                                                                                                                       |                                                    |                  |
|                                                                                                                                                                                                                                                      | Plat Showing the Parcel 3 as shown upon that certain "Parcel Map No. MSN 05-0022, of a Subdivision of that portion of the Lands of Irene M. Pacheco, Trustee, Irene M. Pacheco 1992 Living Trust (dated May 19, 1992)" filed for record on December 20, 2012 in Book 755 of Maps, Pages 10-14, Sonoma County Records. |                                                    | Sheet<br>1<br>of |
| NOTE: Easements depicted hereon are provided as a courtesy only and no representation is made as to the accuracy or completeness thereof. The Company                                                                                                |                                                                                                                                                                                                                                                                                                                       |                                                    | 1                |
| assumes no liability for any loss occurring by reason of reliance thereon. It is<br>recommended that a survey be obtained from a licensed professional to determine<br>actual locations.                                                             |                                                                                                                                                                                                                                                                                                                       |                                                    | Archive #        |